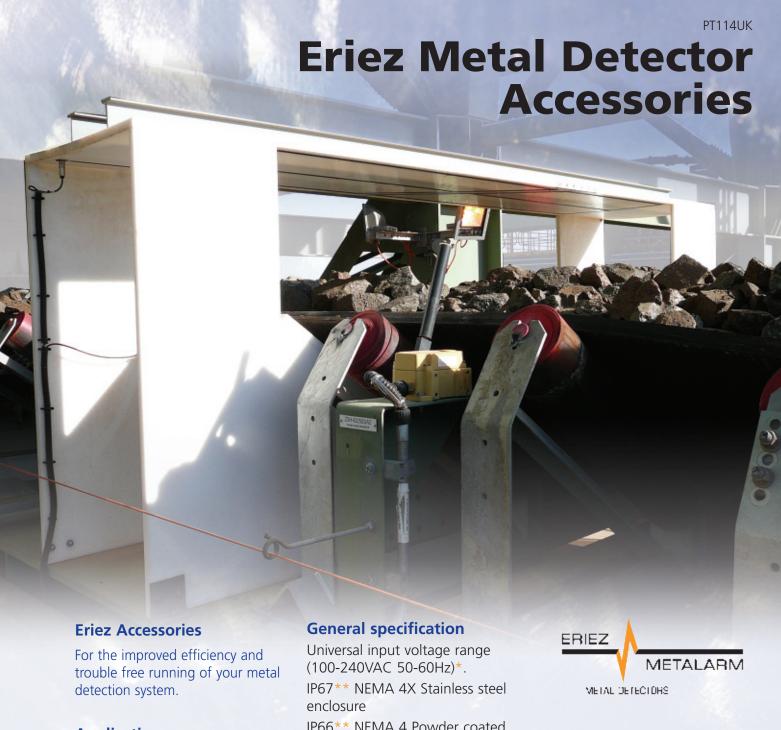

#### **Hi-Pile Detector**

The Hi-Pile Detector has a height adjustable frame design and uses an infra-red beam to stop the conveyor belt before any product overburden can cause damage to the metal detector sensor coil assembly.

It can be used to signal the metal detector or customer plant control system directly.

**Inkjet marker**Use to mark the location of multiple pieces (when used with SpyMet) of detected metal contamination within the product stream.